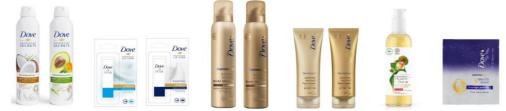

## **Dove Hand & Body**

Dove's first body moisturiser was launched in Europe in 1999. The biggest early

success came with the launch of Dove Body Silk, a pampering formula supported by a sensorial television commercial. This was followed by years of innovation and invention from 2002-2007, with the launch of Dove Firming Lotion, Dove Summer Glow selftanning lotion, and Dove Pro.Age, specially formulated for more mature skin. Today, Dove Hand & Body's focus is in MILLINITED SULLINI WATER (A

developing Skin Care products that combine superior care with pleasurable experiences.