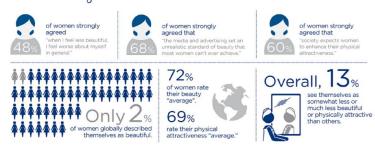

insight, Dove wanted to start a conversation about beauty to find out how real women around the world felt. And when it did, the answers were startling. In 2004 Dove commissioned the Real Truth About Beauty study, a global study of 3,200 women aged 18-64, to understand more about how women defined their own beauty and how they felt about the way in which female beauty is portrayed in society.

What the study revealed